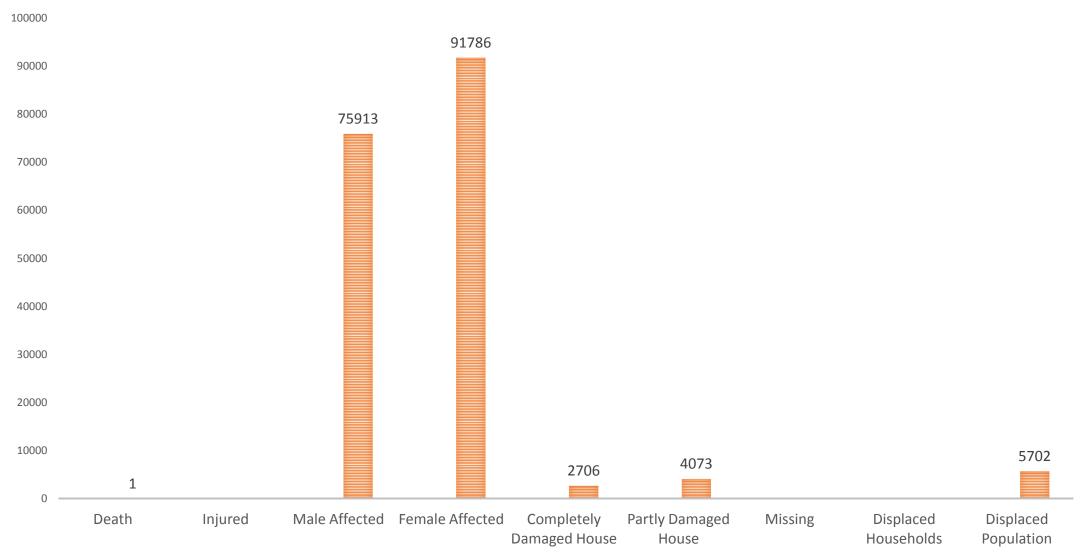

# **GENDER BASED IMPACTS IN CATEGORY ONE DISTRICTS**

Male Affected Female Affected