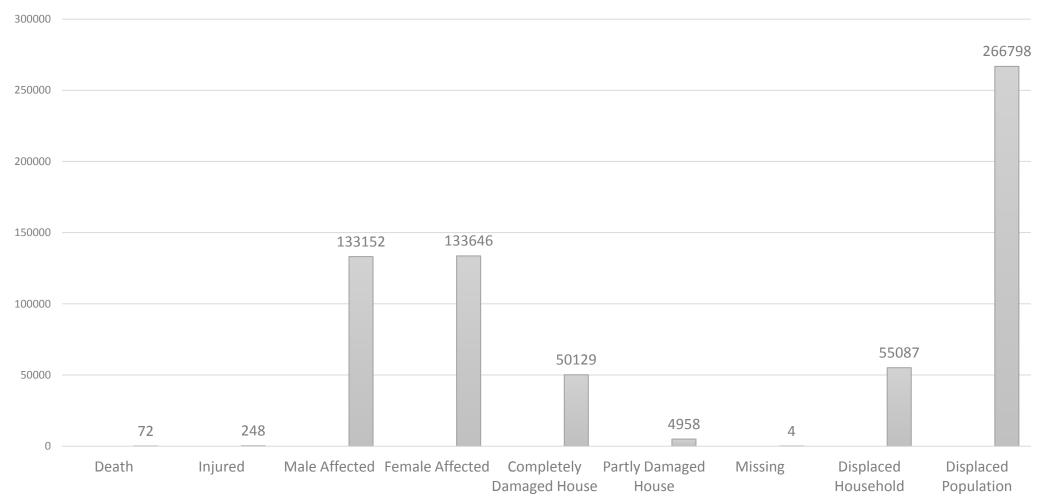

#### HUMANITARIAN SITUATION IN SINDUPALCHOK

#### Humanitarian Situation in Kathmandu

#### Humanitarian Situation in Dhading District

#### Humanitarian Situation In Nuwakot District

#### Humanitarian Situation In Bhaktapur District

# Humanitarian Situation In Lalitpur District

#### Humanitarian Situation In Rasuwa District

## Humanitarian Situation In Kavre District

#### Humanitarian Situation In Gorkha District

#### **Humanitarian Situation In Dolkha District**

# Humanitarian Situation In Ramechhap District

#### Humanitarian Situation In Sindhuli District

#### Humanitarian Situation in Okhaldhunga District

## Humanitarian Situation In Makwanpur District

#### Humanitarian Situation in Solukhumbu District

#### Humanitarian Situation In Lamjung District

# Humanitarian Situation In Bhojpur District

## Humanitarian Situation In Udayapur District

## Humanitarian Situation In Syangia District