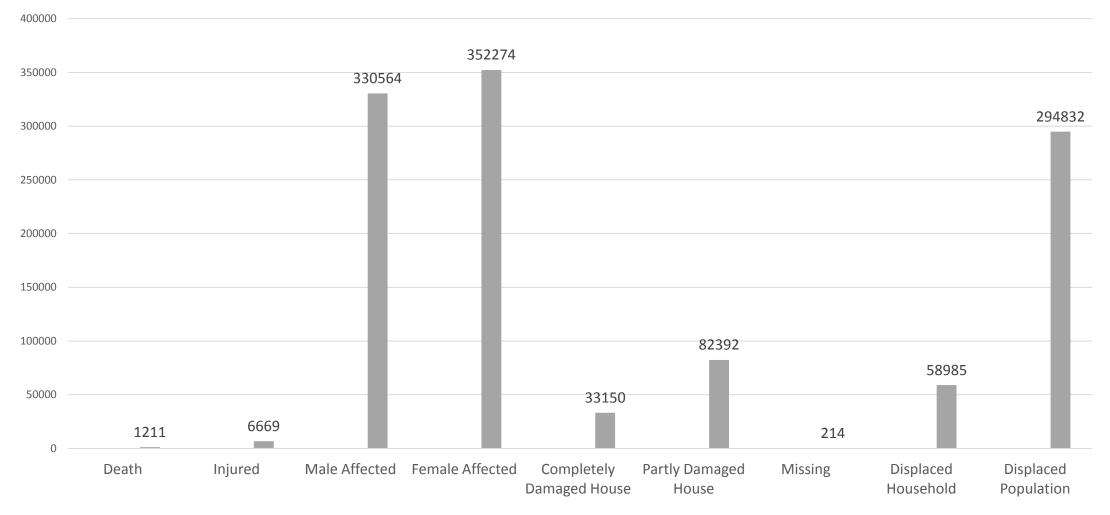

# **COMPARATIVE IMPACT STUDY IN CATEGORY ONE DISTRICTS**

# **GENDER BASED IMPACTS IN CATEGORY ONE DISTRICTS**

Male Affected Female Affected