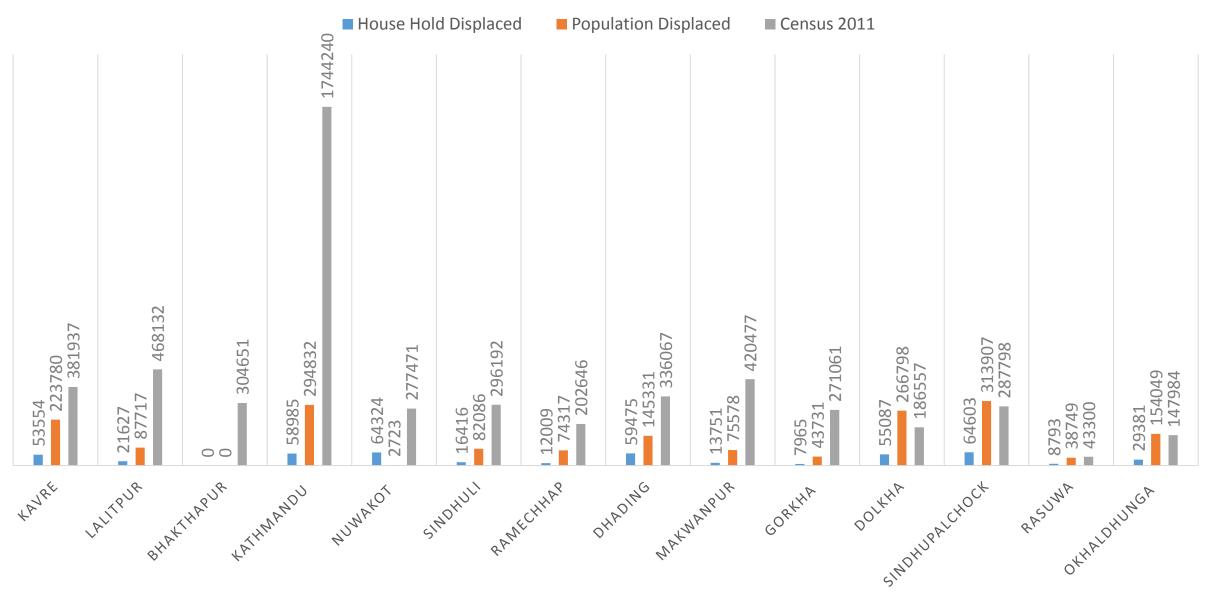

In Bhaktapur District



# Humanitarian Situation In Lalitpur District



#### Humanitarian Situation In Rasuwa District



## Humanitarian Situation In Kavre District



#### Humanitarian Situation In Gorkha District



#### **Humanitarian Situation In Dolkha District**



# Humanitarian Situation In Ramechhap District



#### Humanitarian Situation In Sindhuli District



#### Humanitarian Situation in Okhaldhunga District



## Humanitarian Situation In Makwanpur District





#### Humanitarian Situation in Solukhumbu District



#### Humanitarian Situation In Lamjung District



# Humanitarian Situation In Bhojpur District



## Humanitarian Situation In Udayapur District



## Humanitarian Situation In Syangia District



# **COMPARATIVE IMPACT STUDY IN CATEGORY ONE DISTRICTS**







# HABITAT DAMAGED IN CATEGORY ONE DISTRICTS



# Kavre Lalitpur Lalitpur Lalitpur Latingandu huwakot sindhuli Ramechhap Dhadine Dhadine Corkha Dolkha Dolkha

# **GENDER BASED IMPACTS IN CATEGORY ONE DISTRICTS**

Male Affected Female Affected

# HUMAN CASULTIES IN CATEGORY ONE DISTRICTS







Thank You !!