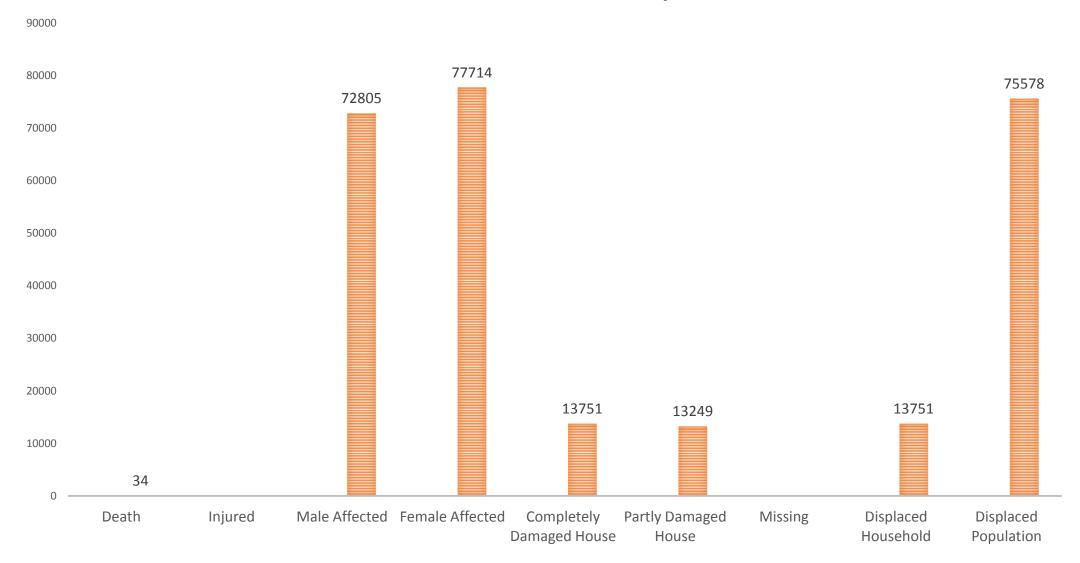

# **COMPARATIVE IMPACT STUDY IN CATEGORY ONE DISTRICTS**

# HABITAT DAMAGED IN CATEGORY ONE DISTRICTS

# **GENDER BASED IMPACTS IN CATEGORY ONE DISTRICTS**

Male Affected Female Affected

# HUMAN CASULTIES IN CATEGORY ONE DISTRICTS

Thank You !!