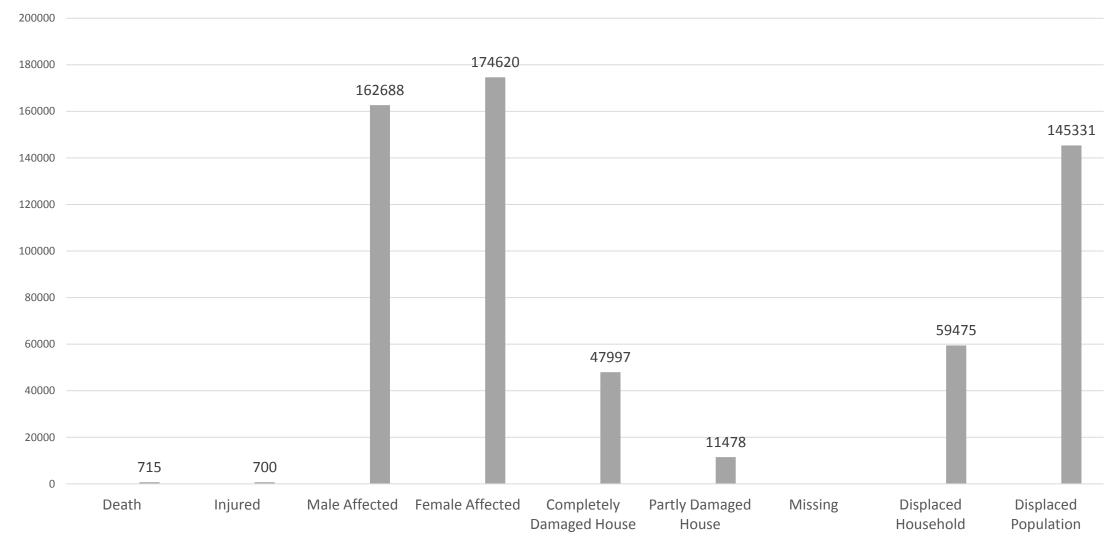

# **COMPARATIVE IMPACT STUDY IN CATEGORY ONE DISTRICTS**

# HABITAT DAMAGED IN CATEGORY ONE DISTRICTS