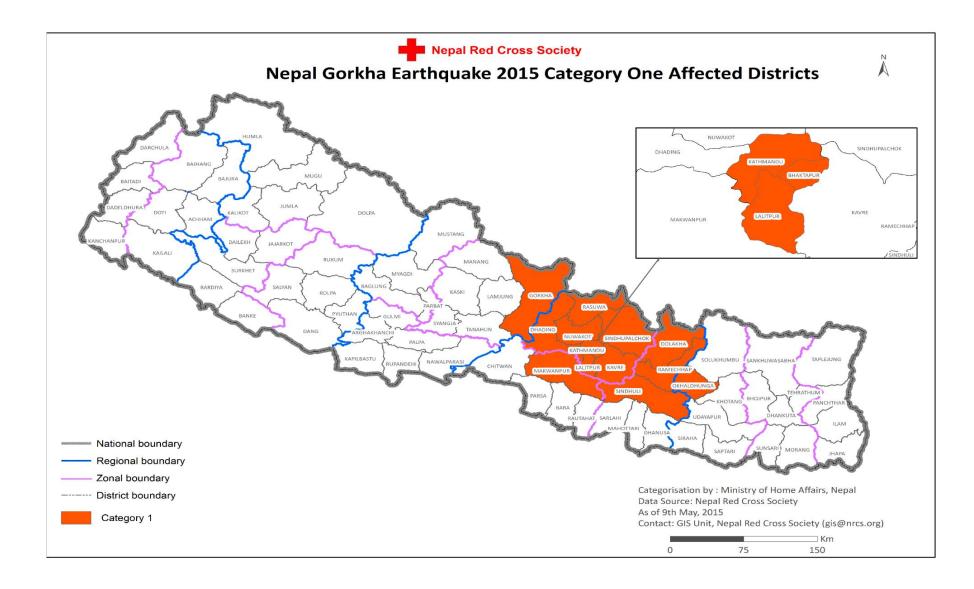

tion In Bhaktapur District



# Humanitarian Situation In Lalitpur District



#### Humanitarian Situation In Rasuwa District



## Humanitarian Situation In Kavre District



#### Humanitarian Situation In Gorkha District



#### **Humanitarian Situation In Dolkha District**



# Humanitarian Situation In Ramechhap District



#### Humanitarian Situation In Sindhuli District



#### Humanitarian Situation in Okhaldhunga District



## Humanitarian Situation In Makwanpur District





#### Humanitarian Situation in Solukhumbu District



#### Humanitarian Situation In Lamjung District



# Humanitarian Situation In Bhojpur District



## Humanitarian Situation In Udayapur District



## Humanitarian Situation In Syangia District



# **COMPARATIVE IMPACT STUDY IN CATEGORY ONE DISTRICTS**







# HABITAT DAMAGED IN CATEGORY ONE DISTRICTS



# Kavre Lalitpur Lalitpur Lalitpur Latingandu huwakot sindhuli Ramechhap Dhadine Dhadine Corkha Dolkha Dolkha

# **GENDER BASED IMPACTS IN CATEGORY ONE DISTRICTS**

Male Affected Female Affected

# HUMAN CASULTIES IN CATEGORY ONE DISTRICTS







Thank You !!