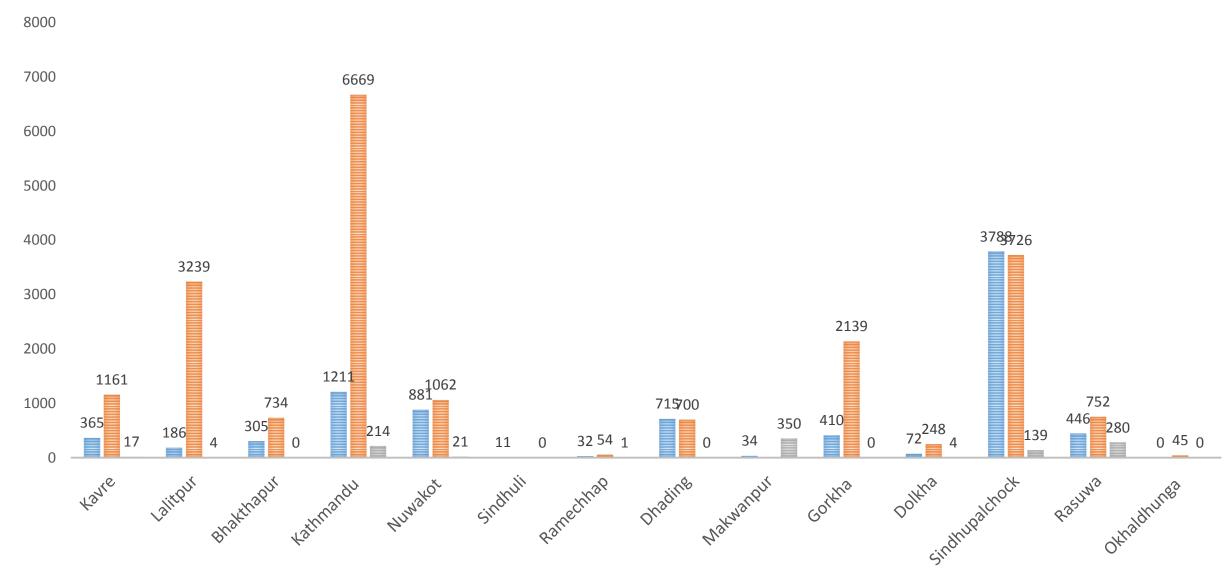

# HABITAT DAMAGED IN CATEGORY ONE DISTRICTS

# Kavre Lalitpur Lalitpur Lalitpur Latingandu huwakot sindhuli Ramechhap Dhadine Dhadine Corkha Dolkha Dolkha