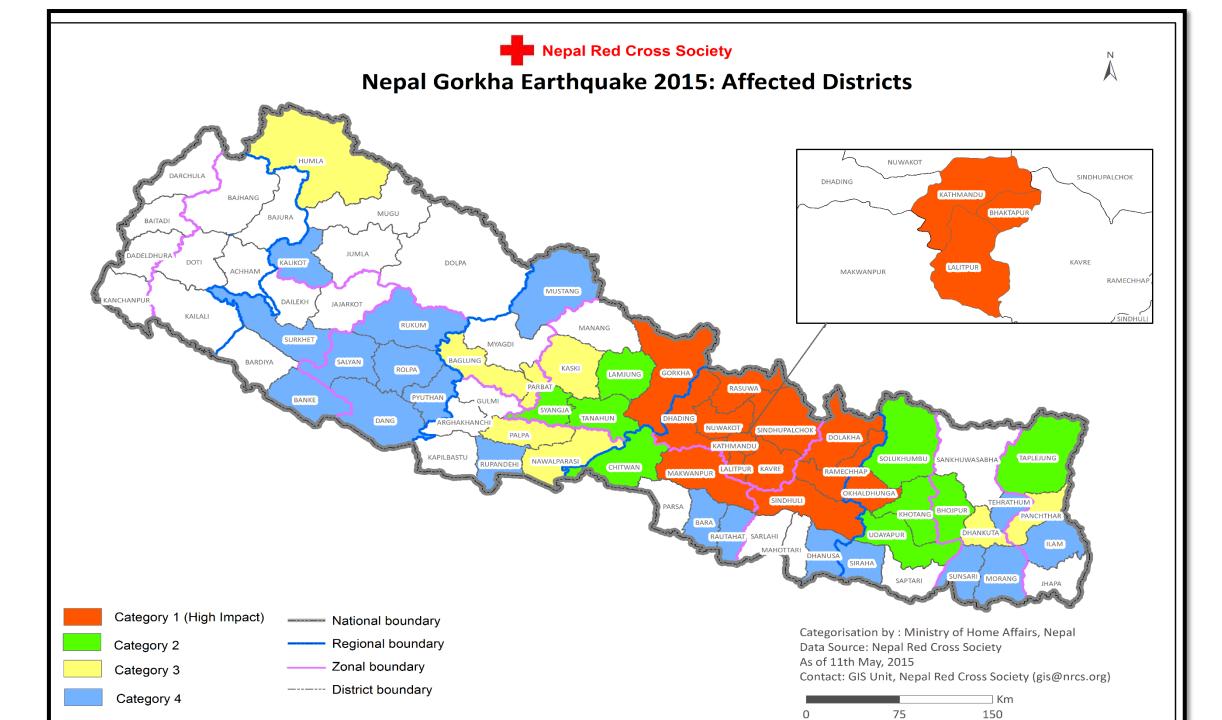

#### HUMANITARIAN SITUATION IN SINDUPALCHOK

#### Humanitarian Situation in Kathmandu

#### Humanitarian Situation in Dhading District

#### Humanitarian Situation In Nuwakot District

#### Humanitarian Situation In Bhaktapur District

# Humanitarian Situation In Lalitpur District

#### Humanitarian Situation In Rasuwa District

## Humanitarian Situation In Kavre District

#### Humanitarian Situation In Gorkha District

#### **Humanitarian Situation In Dolkha District**

# Humanitarian Situation In Ramechhap District

#### Humanitarian Situation In Sindhuli District

#### Humanitarian Situation in Okhaldhunga District

## Humanitarian Situation In Makwanpur District

#### Humanitarian Situation in Solukhumbu District

#### Humanitarian Situation In Lamjung District

# Humanitarian Situation In Bhojpur District

## Humanitarian Situation In Udayapur District

## Humanitarian Situation In Syangia District