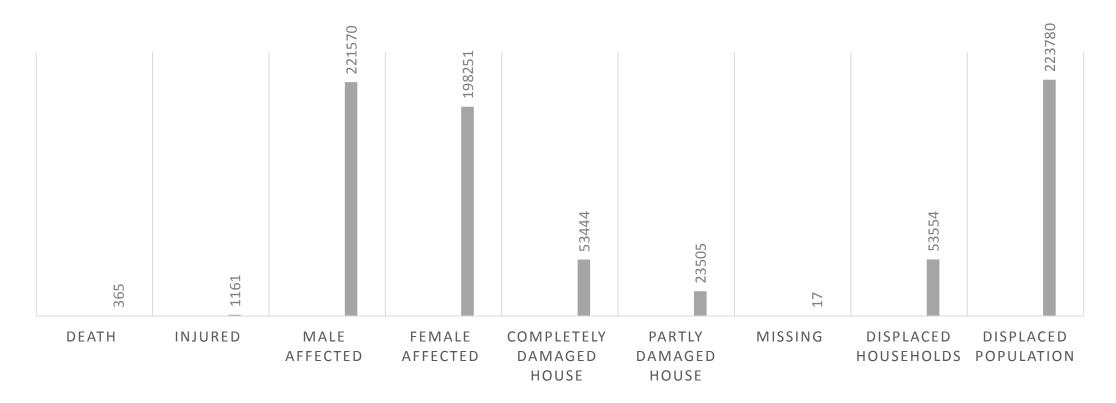

#### HUMANITARIAN SITUATION IN SINDUPALCHOK

#### Humanitarian Situation in Kathmandu

#### Humanitarian Situation in Dhading District

#### Humanitarian Situation In Nuwakot District

#### Humanitarian Situation In Bhaktapur District

# Humanitarian Situation In Lalitpur District

#### Humanitarian Situation In Rasuwa District

## Humanitarian Situation In Kavre District

#### Humanitarian Situation In Gorkha District

#### **Humanitarian Situation In Dolkha District**

# Humanitarian Situation In Ramechhap District

#### Humanitarian Situation In Sindhuli District

#### Humanitarian Situation in Okhaldhunga District

## Humanitarian Situation In Makwanpur District

#### Humanitarian Situation in Solukhumbu District

#### Humanitarian Situation In Lamjung District

# Humanitarian Situation In Bhojpur District

## Humanitarian Situation In Udayapur District

## Humanitarian Situation In Syangia District