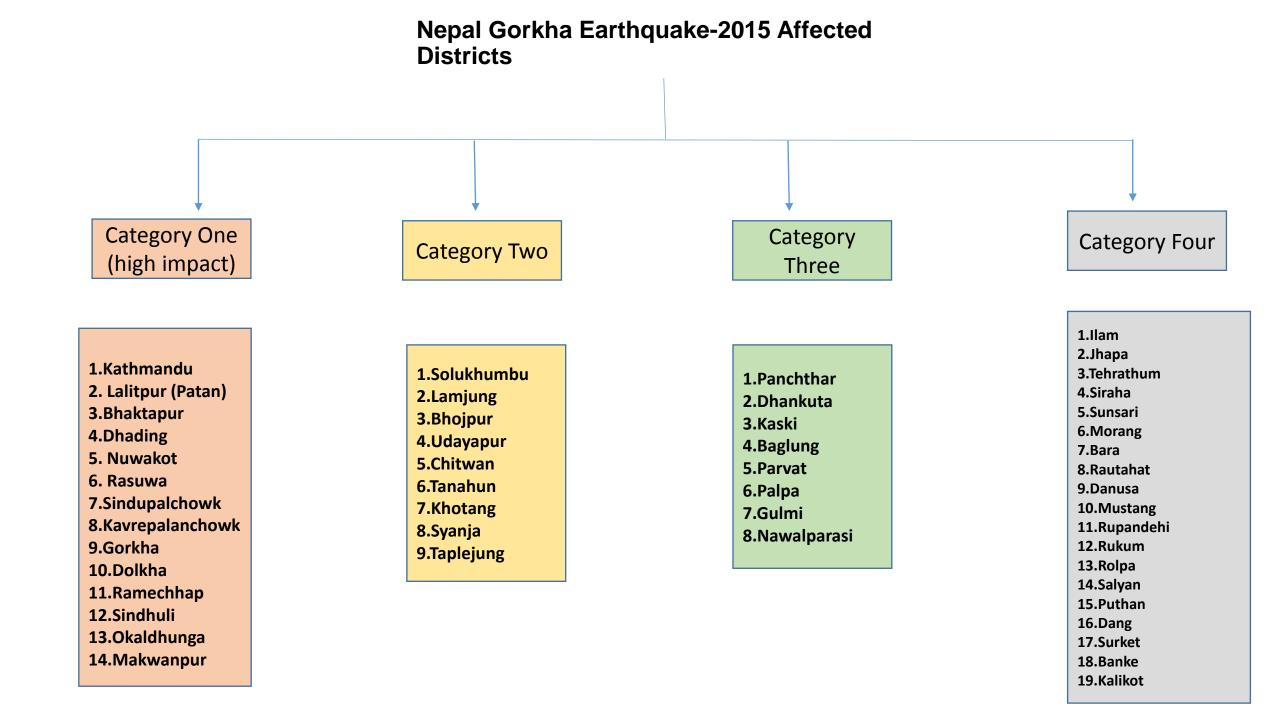

#### HUMANITARIAN SITUATION IN SINDUPALCHOK

#### Humanitarian Situation in Kathmandu

#### Humanitarian Situation in Dhading District

#### Humanitarian Situation In Nuwakot District

#### Humanitarian Situation In Bhaktapur District

# Humanitarian Situation In Lalitpur District

#### Humanitarian Situation In Rasuwa District

## Humanitarian Situation In Kavre District

#### Humanitarian Situation In Gorkha District

#### **Humanitarian Situation In Dolkha District**

# Humanitarian Situation In Ramechhap District

#### Humanitarian Situation In Sindhuli District

#### Humanitarian Situation in Okhaldhunga District

## Humanitarian Situation In Makwanpur District

#### Humanitarian Situation in Solukhumbu District

#### Humanitarian Situation In Lamjung District

# Humanitarian Situation In Bhojpur District

## Humanitarian Situation In Udayapur District

## Humanitarian Situation In Syangia District