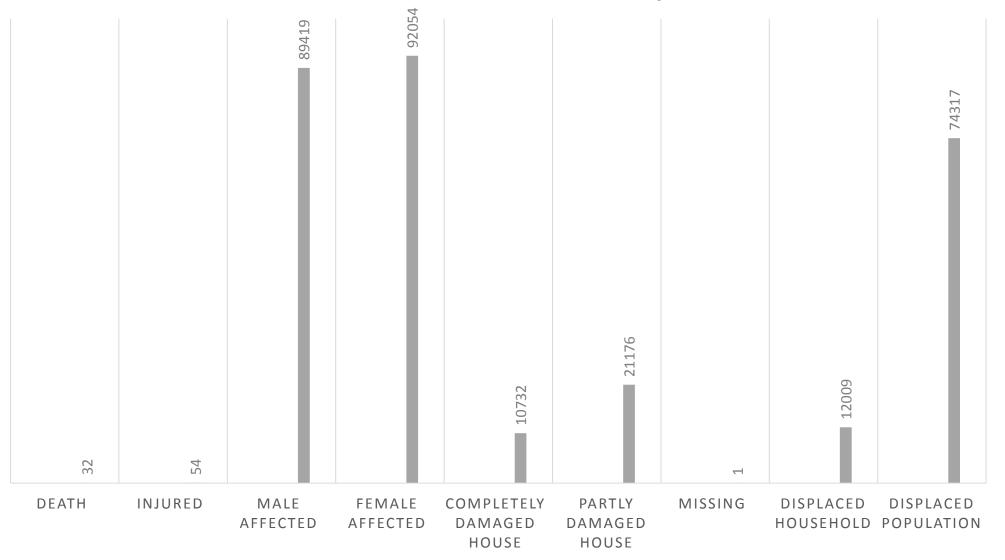

#### HUMANITARIAN SITUATION IN SINDUPALCHOK

#### Humanitarian Situation in Kathmandu

#### Humanitarian Situation in Dhading District

#### Humanitarian Situation In Nuwakot District

#### Humanitarian Situation In Bhaktapur District

# Humanitarian Situation In Lalitpur District

#### Humanitarian Situation In Rasuwa District

## Humanitarian Situation In Kavre District

#### Humanitarian Situation In Gorkha District

#### **Humanitarian Situation In Dolkha District**

# Humanitarian Situation In Ramechhap District

#### Humanitarian Situation In Sindhuli District

#### Humanitarian Situation in Okhaldhunga District

## Humanitarian Situation In Makwanpur District

#### Humanitarian Situation in Solukhumbu District

#### Humanitarian Situation In Lamjung District

# Humanitarian Situation In Bhojpur District

## Humanitarian Situation In Udayapur District

## Humanitarian Situation In Syangia District