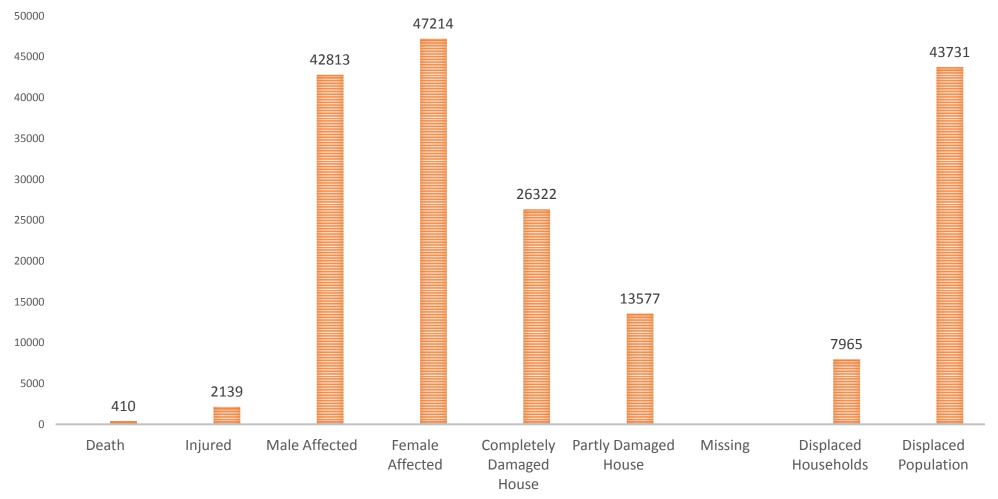

#### HUMANITARIAN SITUATION IN SINDUPALCHOK

#### Humanitarian Situation in Kathmandu

#### Humanitarian Situation in Dhading District

#### Humanitarian Situation In Nuwakot District

#### Humanitarian Situation In Bhaktapur District

# Humanitarian Situation In Lalitpur District

#### Humanitarian Situation In Rasuwa District

## Humanitarian Situation In Kavre District

#### Humanitarian Situation In Gorkha District

#### **Humanitarian Situation In Dolkha District**

# Humanitarian Situation In Ramechhap District

#### Humanitarian Situation In Sindhuli District

#### Humanitarian Situation in Okhaldhunga District

## Humanitarian Situation In Makwanpur District

#### Humanitarian Situation in Solukhumbu District

#### Humanitarian Situation In Lamjung District

# Humanitarian Situation In Bhojpur District

## Humanitarian Situation In Udayapur District

## Humanitarian Situation In Syangia District