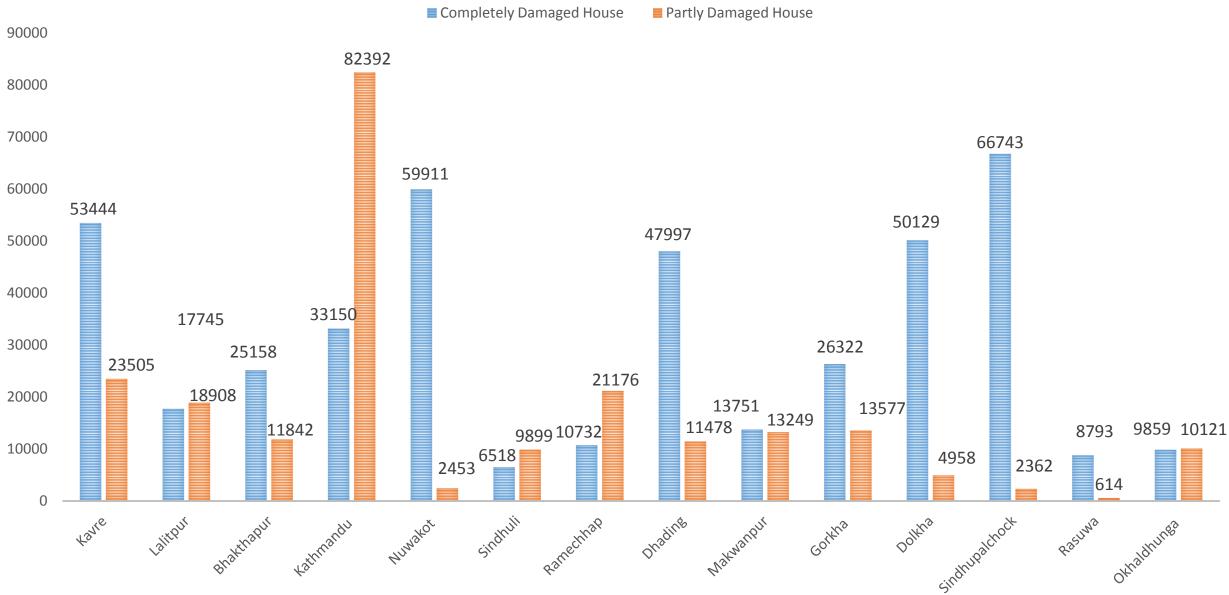

# HABITAT DAMAGED IN CATEGORY ONE DISTRICTS

# Kavre Lalitpur Lalitpur Lalitpur Latingandu huwakot sindhuli Ramechhap Dhadine Dhadine Corkha Dolkha Dolkha